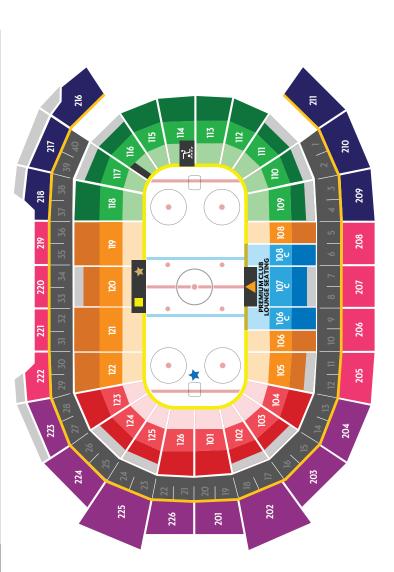

## **SEASON TICKET PRICING**

| SECTION                       | FULL SEASON      | HALF SEASON           |  |
|-------------------------------|------------------|-----------------------|--|
| CLUB SEATS                    | PRICE (per seat) | PRICE (per seat)      |  |
| Row A                         | \$2,900          | Full Season Exclusive |  |
| Rink Side (B-F)               | \$2,800          | Full Season Exclusive |  |
| Lower (G-L)                   | \$2,750          | Full Season Exclusive |  |
| Upper (M-W)                   | \$2,700          | Full Season Exclusive |  |
| 100 LEVEL                     | PRICE (per seat) | PRICE (per seat)      |  |
| Row A                         | \$1,351          | Full Season Exclusive |  |
| Center Ice   Rink Side (B-F)  | \$1,027          | \$603                 |  |
| Center Ice   Lower (G-L)      | \$982            | \$549                 |  |
| Center Ice   Upper (M-W)      | \$955            | \$531                 |  |
| Attack Zone   Rink Side (B-F) | \$937            | \$531                 |  |
| Attack Zone   Lower (G-L)     | \$874            | \$486                 |  |
| Attack Zone   Upper (M-W)     | \$847            | \$468                 |  |
| Defend Zone   Rink Side (B-F) | \$829            | \$477                 |  |
| Defend Zone   Lower (G-L)     | \$667            | \$387                 |  |
| Defend Zone   Upper (M-W)     | \$649            | \$369                 |  |
| 200 LEVEL                     | PRICE (per seat) | PRICE (per seat)      |  |
| Row A                         | \$685            | \$396                 |  |
| Center Ice (B-G)              | \$631            | \$360                 |  |
| Attack Zone (B-L)             | \$451            | \$261                 |  |
| Defend Zone (B-H)             | \$361            | \$207                 |  |
| PARKING                       | PRICE            | PRICE                 |  |
| General Parking               | FREE             | \$216                 |  |
| Preferred Parking             | \$576            | Full Season Exclusive |  |